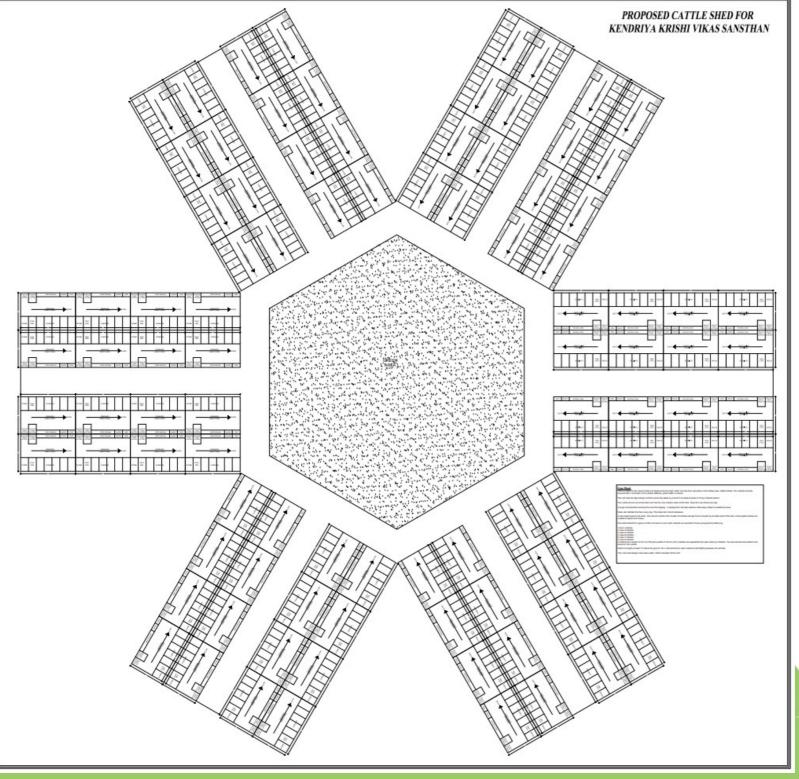

Provisioned structure for establishment of Central Agricultural Development Institution "Kendriya Krishi Vikas Sansthan" (An Autonomous Body Undertaking By Government Of India As "Central Agency").

Establishment of central government based @83 divisional/zone level higher industrial unit of Uttar Pradesh & other states divisional/zonal level industrial unit with Milk processing units, Teaching/Training/Research Center/Institute or Training/Academical/Educational Unit, Banking/ Financial institution, Pulses/Oilseeds processing unit or Agri Produce raw material processing unit for ODOP & Oher Agri Product, fruit/vegetable processing/other units collectively as five stages in FY 2022-23 to 2028-29 respectively is provisioned by Central Agricultural Development Institution "Kendriya Krishi Vikas Sansthan" (An Autonomous Body Undertaking By Government Of India As "Central Agency").

### Action Plan FY 2022-23 to 2028-29

The Institution has provided to the State of Uttar Pradesh the Agricultural Product Processing Unit, Banking/Financial (Teaching/Training & Service) Unit, Cow Protection Home Unit, Insurance (Teaching/ Training & Service) Unit, Agricultural Plant (Teaching/Training, Construction) Aces, Organic/Chemical Fertilizer (Teaching/Training Manufacturing) Unit, Research (Agricultural Product Hybridization, Cow Hybridization, Organic Hybridization etc.) Unit, Regular rates stall/unit/milk refrigeration Home/Dairy Products processing unit/of the estimated number of building broad -level joint large industrial unit or institution in the state of Uttar Pradesh & Other States Or/And District wise Micro/Small/Medium Industrial Unit with Cluster based for ODOP and Other Scheme/s = @83 + @655 = @738