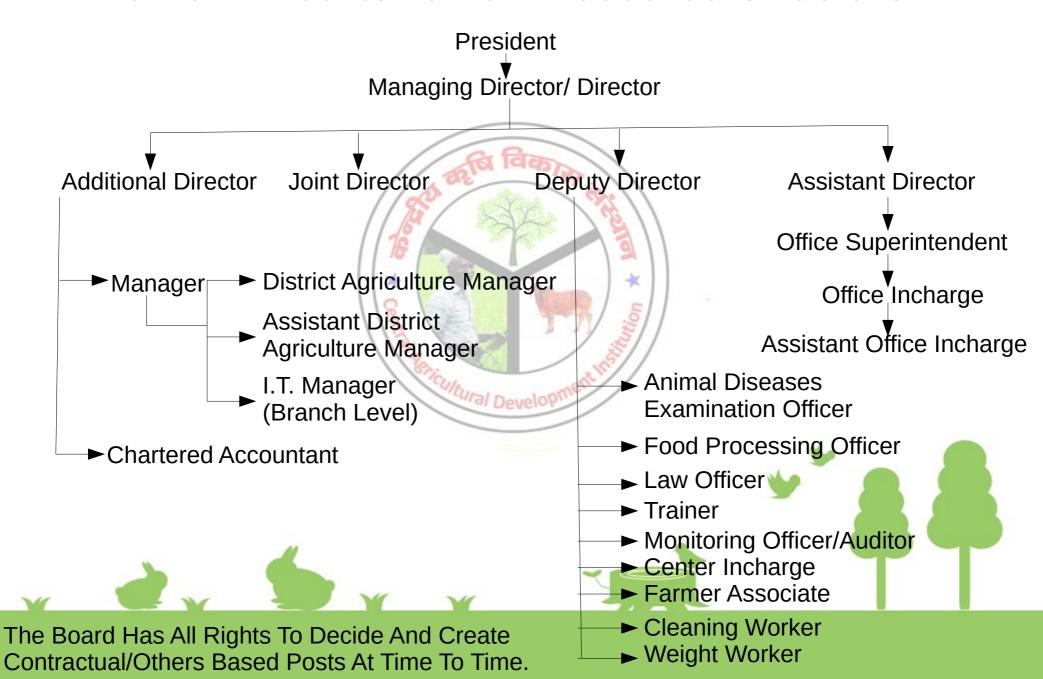

#### **MANPOWER RESOURCES**

| S. No | Designation     | No of   | Monthly  | Total Annual Salary |
|-------|-----------------|---------|----------|---------------------|
|       |                 | Vacancy | Salary   |                     |
| 1     | General Manager | 1       | 80,000/- | 9,60,000/-          |

| 2  | Additional General Manager              | 18  | 50,000/- | 108,00,000/-   |
|----|-----------------------------------------|-----|----------|----------------|
| 3  | Deputy General Manager                  | 18  | 45,000/- | 97,20,000/-    |
| 4  | Chief Engineer                          | 01  | 50,000/- | 6,00,000/-     |
| 5  | Civil Engineer                          | 18  | 40,000/- | 86,40,000/-    |
| 6  | Mechanical Engineer                     | 18  | 40,000/- | 86,40,000/-    |
| 7  | Electrical Engineer                     | 18  | 40,000/- | 86,40,000/-    |
| 8  | Chief Chemist                           | 01  | 70,000/- | 8,40,000/-     |
| 9  | Chartered Accountant                    | 02  | 50,000/- | 12,00,000/-    |
| 10 | Manager                                 | 36  | 28,000/- | 1,20,96,000/-  |
| 11 | Chemist                                 | 18  | 45,000/- | 97,20,000/-    |
| 12 | Additional Manager                      | 36  | 25,000/- | 108,00,000/-   |
| 13 | Milk Operator                           | 18  | 20,500/- | 44,28,000/-    |
| 14 | Additiona <mark>l M</mark> ilk Operator | 18  | 18,000/- | 38,88,000/-    |
| 15 | Fertilizer Operator                     | 18  | 18,000/- | 38,88,000/-    |
| 16 | Additional Fertilizer Operator          | 18  | 18,000/- | 38,88,000/-    |
| 17 | Milk worker                             | 720 | 12,000/- | 1,03,680,000/- |
| 18 | Fertilizer <mark>wo</mark> rker         | 720 | 12,000/- | 1,03,680,000/- |
| 19 | Joint Director                          | 18  | 23,300/- | 50,32,800/-    |
| 20 | District Agriculture Manager            | 75  | 20,500/- | 1,84,50,000/-  |
| 21 | Additional Director                     | 316 | 16,800/- | 6,37,05,600/-  |
| 22 | Animal Disease examination officer      | 316 | 23,300/- | 8,83,53,600/-  |
| 23 | Food Processing Officer                 | 316 | 11,998/- | 4,54,96,416/-  |
| 24 | Law Officer                             | 316 | 16,680/- | 6,32,50,560/-  |
|    |                                         | 1   | 1        |                |

| 25      | Trainer                                                           | 316              | 11,998/- | 4,54,96,416/-  |
|---------|-------------------------------------------------------------------|------------------|----------|----------------|
| 26      | Security Officer                                                  | 18               | 50,000/- | 1,08,00,000/-  |
| 27      | Security Guard                                                    | 594              | 12,000/- | 8,55,36,000/-  |
| 28      | Monitoring Officer/ Auditor                                       | 316              | 11,998/- | 4,54,96,416/-  |
| 29      | Centre In charge                                                  | 8137             | 9,800/-  | 95,69,11,200/- |
| 30      | Farmer Coordinator                                                | 8137             | 5,200/-  | 50,77,48,800/- |
| 31      | Cleaning workers                                                  | 8207             | 4,200/-  | 41,36,32,800/- |
| 32      | Weighting workers                                                 | 8137             | 4,400/-  | 42,96,33,600/- |
|         | L Remuneration<br>/acancy = <mark>36,9</mark> 16                  | 30,856,52,208/-  |          |                |
| Add: (  | Other Miscellaneous Allowances (                                  | 40,11,34,787/-   |          |                |
| ,       | Janes Milosofia Nova Nova Nova Nova Nova Nova Nova Nov            | 10, 11,01,1017   |          |                |
| Total I | Remuner <mark>ati</mark> on incl <mark>us</mark> ive of all allov | 3,48,67,86,995/- |          |                |