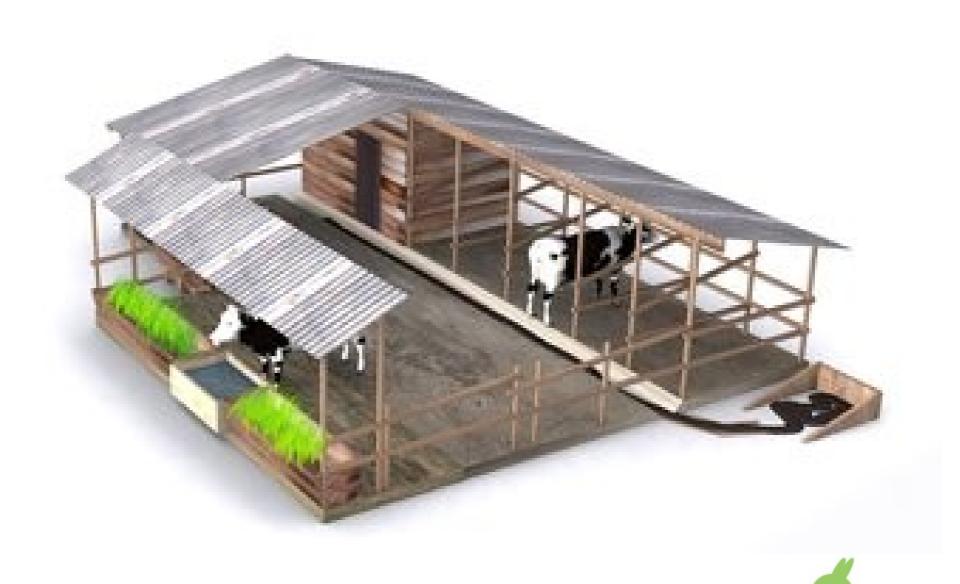

### Action Plan FY 2022-23 to 2028-29

Schemes/Projects for implementation by Central/ State Government or Institution Or jointly by institution with zero corruption based institutional policy.

- 1. Under the Dairy Entrepreneurship Development Scheme or milk policy or proposed dairy development departmental u.p.milk policy-2018 or other scheme/schemes of dairy and agriculture policy, government of India and/or MAPS,MSP/MSOP,ODOP,Milk or Animal based, Grade Based institutional scheme/Schemes, the @3.5 number of farmers or landless belonging to very poor/ poor/medium weak class (bank turn-over based) of each gram Sabha of Uttar Pradesh state is focused upon under the different scheme/schemes for farmer and/or landless that helps making their best income generation or double/four times/eight times/other (Bank turnover based) income to build strong farmers or public by putting a total stop on the construction of freebies.
- 2. marking/registering them under the grade system for the landless laborers / people by the Central Agricultural Development Institution, and with providing them income generation stream through this removed them from the category of weaker income class people / laborers and reach them in the category of strong income class.
- 3. By marking / registering the farming class / others by the Central Agricultural Development Institute, zero corruption of the minimum scheme, under the policy-based scheme / scheme, through the system without intermediary, Nyaya Panchayat, Central CPPS. Under the system, under the supervision of C.C.T.V , there is a provision to eliminate the middleman practice by purchasing method of agricultural / dairy products / food grains, as well as to increase the income of the strong income farmers (registered farmers) under medicinal products scheme.
- 4. fertilizers (all categories like chemical / organic products), seeds, agricultural plants etc. for farmers / other members registered at Nyaya Panchayat level Farmers Service Center / Mini Collection Center / Milk Collection Center by Central Agricultural Development Institute. Benefit direct Transfer) is provided under the scheme.
- 5. Safety of Cold Storage, Dairy Unit, Vermicompost Unit, Calf / Calves (Cow / Buffalo Calf / Calf) in the State of Uttar Pradesh under D.E.D.S Scheme of Milk and Agriculture Policy Bharat Sarkar by Central Agricultural Development Institute / Hybrid Unit, Milk Tanker, Private Veterinary Clinic, Dairy Parlor and other direct means to generate about 40 lakh employment share in 4 stages respectively is provisioned.
- 6. Under the Animal Husbandry Development Policy, it is proposed to increase the usefulness of indigenous cows by increasing their safety / security / promotion.
- 7. The system of processing of milk and agricultural products etc. is provided by the Central Agricultural Development Institution.
- 8. The Central Agricultural Development Institute has the provision to make milk and agricultural produce processed products or others to have presence of Indian products on the international market mind.
- 9. Estimated number of farmers service center/ mini collection center / milk collection centers for purchase at minimum support price of Nyaya Panchayat level paddy / wheat / pulses / oilseeds / vegetables / milk (all raw materials) by Central Agricultural Development Institution "Kendriya Krishi Vikas Sansthan" (An Autonomous Body Undertaking By Government Of India As "Central Agency").

Under the control of Central Agricultural Development Institution(till loan payment) D.E.D.S and Other Milk Scheme/s Estimated number of dairy parlors dairy under the plan = @ 27000

Loan on dairy parlors under the scheme (subsidized) = @3 lakhs per dairy parlornder the control of Central Agricultural Development Institution (till loan payment) D.E.D.S and Other Milk Scheme/s. Number of animal clinics under the plan = @ 14700