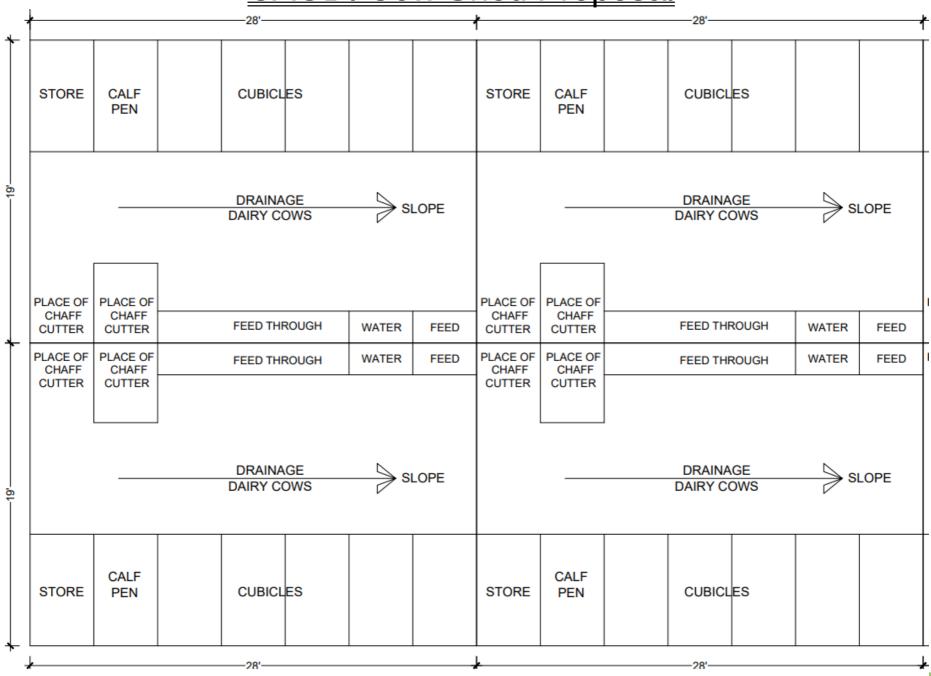

#### **OBJECTIVES OF INSTITUTION**

- 1. The project is aimed at training the Ultimate Backward/ Backwards/Middle Class/Krishi Card Holders for no charge regarding scientific agriculture enhancement of qualitative and quantitative of their farm yield and facilitation of seeds, fertilizers, equipment, etc. at market price so that optimum utilization of their own farm capacity could be attained.
- 2. To form 5 groups or "Samiti" or "SHGS" or independent farmer/landless membership or non performing KCC Assets Assesses in each "Nyaya/Gram Sabha" comprising of 12 members per group aggregating 60 in strength per "Nyaya/Gram Sabha" in order to enable them avail optimum benefits under DEDS (Dairy Entrepreneurship Development Scheme)/U.P.Milk Policy-2018 or other milk policy or schemes/grade scheme/others so that they are at ease to relief themselves from EMI and due satisfaction of the credit repayment is determined through Bhartiya Bank(a joint ventures of Kendriya Krishi Vikas Sansthan). This scheme could be directly availed by agriculturists/farmers, by first tracing or locating the potential beneficiaries, then training them through different modes free of cost.
- 3. The Scheme incorporates the facility of "Krishak Sewa Kendra or Mini Collection Center or Milk Collection Center" wherein the edible yield or the raw agri product/produce with one district one product scheme (i.e. Milk, Rice, Paddy, Wheat, Pulses, Oil Seeds and other seeds, vegetables etc.)

presented by the farmer member for sale fetches at least the minimum aid Price but not less than Minimum Selling Price (MSP) declared by Government of India.

- 4. The farm yield purchase will be facilitated via formation of "Krishak Sewa Kendra or Mini Collection Center or Milk Collection Center" at "Nyaya/Gram Sabha" level, under which yield will be paid off to the indebted/other farmer member registered with institution in their respective bank accounts and the financial institution (FI)/Bank concerned within 12 to 32 hours through NEFT/RTGS/Other banking channels in the ratio of 2:3 or 3:2 i.e. or a part of the produce price will be paid directly to the FI(Financial Institution)/Bank and the other portion to be paid off to the farmer member directly in the specified rate of share of 60%: 40% or vice versa, per the above ratio via DEDS (Dairy Entrepreneurship Development Scheme)/other milk based program or schemes/grade schemes/maps or others. This facility will be ensured on all agricultural and allied sector related raw and other produce.
- 5. To provide technical development or artificial intelligence to the Krishak Sewa Kendra/Mini Collection Center/milk collection center by installation of CCTV Cameras, this will be connected to Headquarter for online monitoring purpose.
- 6. To provide Milk Chilling Plant/Warehouse/Plant/Flour Processing Unit/Cold Storage and/or others Agri and allied sector product processing Mini/Micro/high Processing Unit at District/Zone or Region/state or international/national or national/state or state/zone/region or region/zone/district level units and others jointly having capacity of daily processing milk of 1.80 lacs ltr to 20 lacs litres or 1.80 lacs mt. to 20 lacs m.t. capacity and mega food park. This will be a revolution in the field of milk and its processing, which will be physically verified within 24 hours and other changeable programmes or scheme/schemes or policy/policies.
- 7. To provide Mini/Micro/high Processing Unit at District/Zone or Region/state or international/national or national/state or state/zone/region or region/zone/district level units for generation of more employment or jointly generation of employment with rural self employment opportunities.
- 8. This program will be implemented in 4 phases as per the finance availability/Sources by Central Government/State Government/FDI or FI/Domestic or Public Investment and its subsidiaries and others depending on changeable program.
- 9. This program/scheme will help in generation of employment of approx 78,298 jobs on Roll in the State of Uttar Pradesh and 3.5 crore self employments by the Institution in the State or all States in India within FY 2022-23 to 2028-29 or changeable based program.
- 10.To dispose of farmers problems/grievances within 5 working days through development of Artificial Intelligent or Online Web Portal and other changeable programs.
- 11.This program in the sequence of time, will ensure income of farmers from 2-4 times which will in turn ensure the positive step of India towards developed nations list, by direct or indirect support of agriculture.

#### **BENEFITS FROM THIS PROJECT**

- 1. Actual implementation of Milk and Agriculture/Other Policy of the Government of India and/or State/states government policy.
- 2. Control over irregularities in Minimum Support Price in milk and milk products/food grains/potatoes (all vegetables)/pulses/oilseeds/paddy/wheat/other agri raw products.
- 3. Elimination of synthetic milk/adulterated milk and milk products by availability of milk production on the basis of market demand/fulfillment.
- 4. Elimination of middlemen.
- 5. Prevention of rotting vegetables/other agri produces damage.
- 6. Prevention of disenchantment with agricultural works.