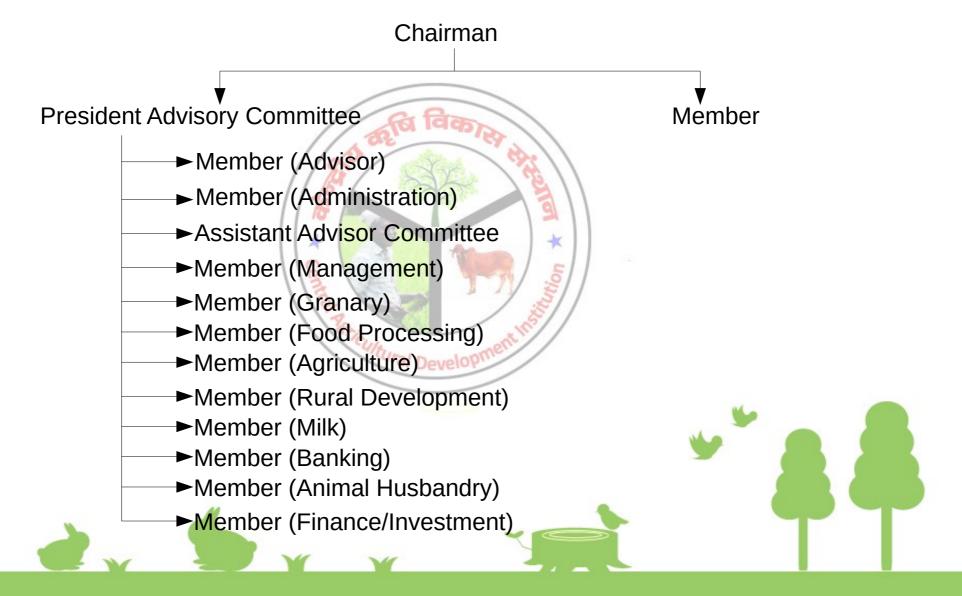

Provisioned structure for establishment of Central Agricultural Development Institution "Kendriya Krishi Vikas Sansthan" (An Autonomous Body Undertaking By Government Of India As "Central Agency").

Establishment of central government based @83 divisional/zone level higher industrial unit of Uttar Pradesh & other states divisional/zonal level industrial unit with Milk processing units, Teaching/Training/Research Center/Institute or Training/Academical/Educational Unit, Banking/ Financial institution, Pulses/Oilseeds processing unit or Agri Produce raw material processing unit for ODOP & Oher Agri Product, fruit/vegetable processing/other units collectively as five stages in FY 2022-23 to 2028-29 respectively is provisioned by Central Agricultural Development Institution "Kendriya Krishi Vikas Sansthan" (An Autonomous Body Undertaking By Government Of India As "Central Agency").