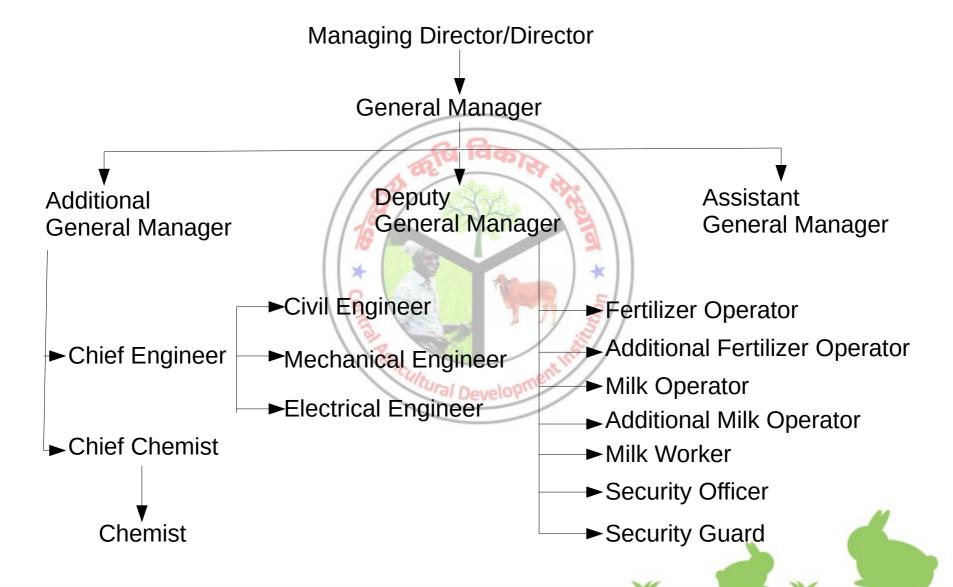

#### **MANPOWER RESOURCES**

| S. No | Designation     | No of   | Monthly  | Total Annual Salary |
|-------|-----------------|---------|----------|---------------------|
|       |                 | Vacancy | Salary   |                     |
| 1     | General Manager | 1       | 80,000/- | 9,60,000/-          |

| 2  | Additional General Manager              | 18  | 50,000/- | 108,00,000/-   |
|----|-----------------------------------------|-----|----------|----------------|
| 3  | Deputy General Manager                  | 18  | 45,000/- | 97,20,000/-    |
| 4  | Chief Engineer                          | 01  | 50,000/- | 6,00,000/-     |
| 5  | Civil Engineer                          | 18  | 40,000/- | 86,40,000/-    |
| 6  | Mechanical Engineer                     | 18  | 40,000/- | 86,40,000/-    |
| 7  | Electrical Engineer                     | 18  | 40,000/- | 86,40,000/-    |
| 8  | Chief Chemist                           | 01  | 70,000/- | 8,40,000/-     |
| 9  | Chartered Accountant                    | 02  | 50,000/- | 12,00,000/-    |
| 10 | Manager                                 | 36  | 28,000/- | 1,20,96,000/-  |
| 11 | Chemist                                 | 18  | 45,000/- | 97,20,000/-    |
| 12 | Additional Manager                      | 36  | 25,000/- | 108,00,000/-   |
| 13 | Milk Operator                           | 18  | 20,500/- | 44,28,000/-    |
| 14 | Additiona <mark>l M</mark> ilk Operator | 18  | 18,000/- | 38,88,000/-    |
| 15 | Fertilizer Operator                     | 18  | 18,000/- | 38,88,000/-    |
| 16 | Additional Fertilizer Operator          | 18  | 18,000/- | 38,88,000/-    |
| 17 | Milk worker                             | 720 | 12,000/- | 1,03,680,000/- |
| 18 | Fertilizer <mark>wo</mark> rker         | 720 | 12,000/- | 1,03,680,000/- |
| 19 | Joint Director                          | 18  | 23,300/- | 50,32,800/-    |
| 20 | District Agriculture Manager            | 75  | 20,500/- | 1,84,50,000/-  |
| 21 | Additional Director                     | 316 | 16,800/- | 6,37,05,600/-  |
| 22 | Animal Disease examination officer      | 316 | 23,300/- | 8,83,53,600/-  |
| 23 | Food Processing Officer                 | 316 | 11,998/- | 4,54,96,416/-  |
| 24 | Law Officer                             | 316 | 16,680/- | 6,32,50,560/-  |
|    |                                         | 1   | 1        |                |

| 25      | Trainer                                                           | 316              | 11,998/- | 4,54,96,416/-  |
|---------|-------------------------------------------------------------------|------------------|----------|----------------|
| 26      | Security Officer                                                  | 18               | 50,000/- | 1,08,00,000/-  |
| 27      | Security Guard                                                    | 594              | 12,000/- | 8,55,36,000/-  |
| 28      | Monitoring Officer/ Auditor                                       | 316              | 11,998/- | 4,54,96,416/-  |
| 29      | Centre In charge                                                  | 8137             | 9,800/-  | 95,69,11,200/- |
| 30      | Farmer Coordinator                                                | 8137             | 5,200/-  | 50,77,48,800/- |
| 31      | Cleaning workers                                                  | 8207             | 4,200/-  | 41,36,32,800/- |
| 32      | Weighting workers                                                 | 8137             | 4,400/-  | 42,96,33,600/- |
|         | L Remuneration<br>/acancy = <mark>36,9</mark> 16                  | 30,856,52,208/-  |          |                |
| Add: (  | Other Miscellaneous Allowances (                                  | 40,11,34,787/-   |          |                |
| ,       | Janes Milosofia Nova Nova Nova Nova Nova Nova Nova Nov            | 10, 11,01,1017   |          |                |
| Total I | Remuner <mark>ati</mark> on incl <mark>us</mark> ive of all allov | 3,48,67,86,995/- |          |                |